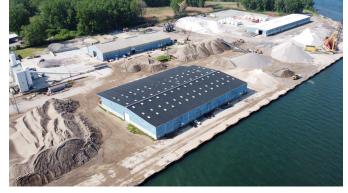

# OUR DOCK SERVICES

Carmeuse also operates several docks along the Great Lakes, with full services from our quarries to the lakes, docks, trucks, rail, and barges, and even out to the seaway. From providing aggregate and sand for construction projects, to bringing in heavy equipment or bulk materials to/from a lake vessel, we can support you.

Our docks have moved aggregates, sand, salt, furnace coke, wind turbine tower sections and even a gas-fired power plant. Our experienced workforce can provide port activities that include stevedoring, shipboard welding, rigging, lashing, lagging, equipment upgrades/rework and cargo management. Whether you are shipping nationally or internationally, our convenient locations and breadth of capabilities make us the right partner for you.