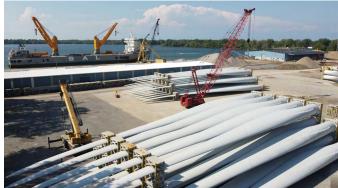

# OUR DOCK SERVICES

Carmeuse also operates several docks along the Great Lakes, with full services from our quarries to the lakes, docks, trucks, rail, and barges, and even out to the seaway. From providing aggregate and sand for construction projects, to bringing in heavy equipment or bulk materials to/from a lake vessel, we can support you.

Our docks have moved aggregates, sand, salt, furnace coke, wind turbine tower sections and even a gas-fired power plant. Our experienced workforce can provide port activities that include stevedoring, shipboard welding, rigging, lashing, lagging, equipment upgrades/rework and cargo management. Whether you are shipping nationally or internationally, our convenient locations and breadth of capabilities make us the right partner for you.